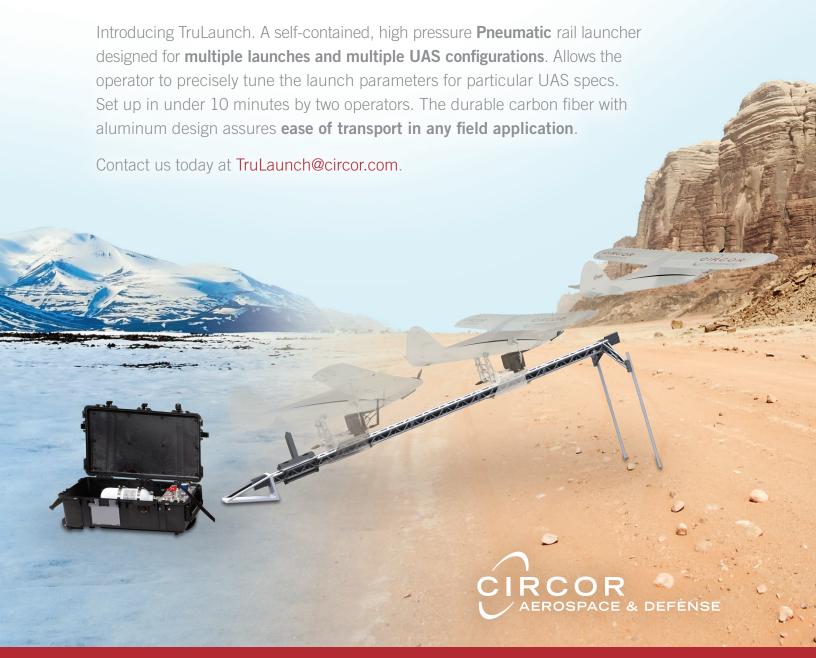

# TRULAUNCH<sup>™</sup>2

### PNEUMATIC LAUNCHING SYSTEM

Easy to Assemble

## TRULAUNCH<sup>™</sup> 2 PNEUMATIC LAUNCHING SYSTEM

#### Specifications:

Initial Set Up Time. . . . . < 10 min
Adjustable Launch Angle. . . 5° – 18°
Operating Temp . . . . -40° F to +135°
F Launch Velocity . . . . . 31 m/s (70 mph)
Launches Per Charge . . . . up to 10
Launcher Weight . . . . approx 200 Lbs
Launcher Transport Weight . . < 350 lbs
Maximum UAV Weight . . . < 34 kg (75 Lbs)
Launcher Recovery Time . . . < 1 min

#### Key Features:

- > High Pressure Pneumatics
- > Multiple Launches per Charge
- > Light Weight Carbon Fiber Construction
- > No External Power Requirements
- > No Electronics
- > Ease of Transport
- > Multiple Safety Control Interlocks
- > Unlimited Launch Capability
- > Adjustable Launch Velocity