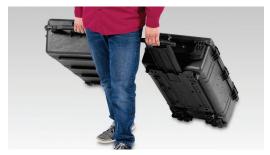

#### Dimensions:

**Stowed: Case #1, #2, #3**> Length: 147 cm / 52 in
> Width: 48 cm / 19 in
> Height: 28 cm / 11 in

Stowed: Case #4

Length: 79 cm / 31 inWidth: 48 cm / 19 inHeight: 28 cm / 11 in