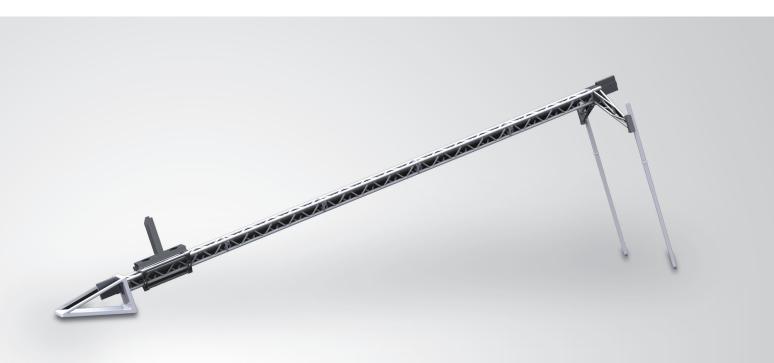

#### Deployed:

Length: 6.7 m / 22 ftWidth: 1.8 m / 6 ft MAXHeight: 2.4 m / 8 ft MAX