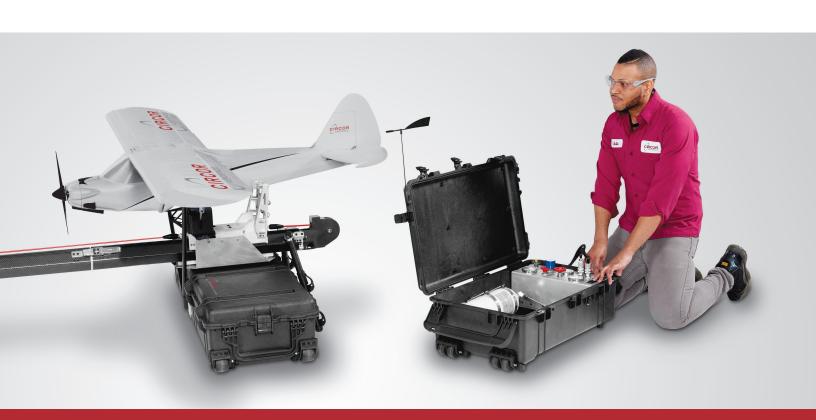

#### Dimensions:

Stowed: Case #1

Length: 147 cm / 52 inWidth: 48 cm / 19 inHeight: 28 cm / 11 in

Stowed: Case #2

Length: 79 cm / 31 inWidth: 48 cm / 19 inHeight: 28 cm / 11 in