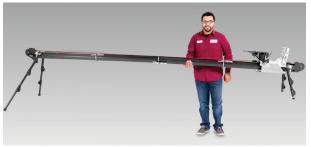

#### Deployed:

Length: 4 m / 13 ft
Width: 1.8 m / 6 ft MAX
Height: 1.8 m / 6 ft MAX